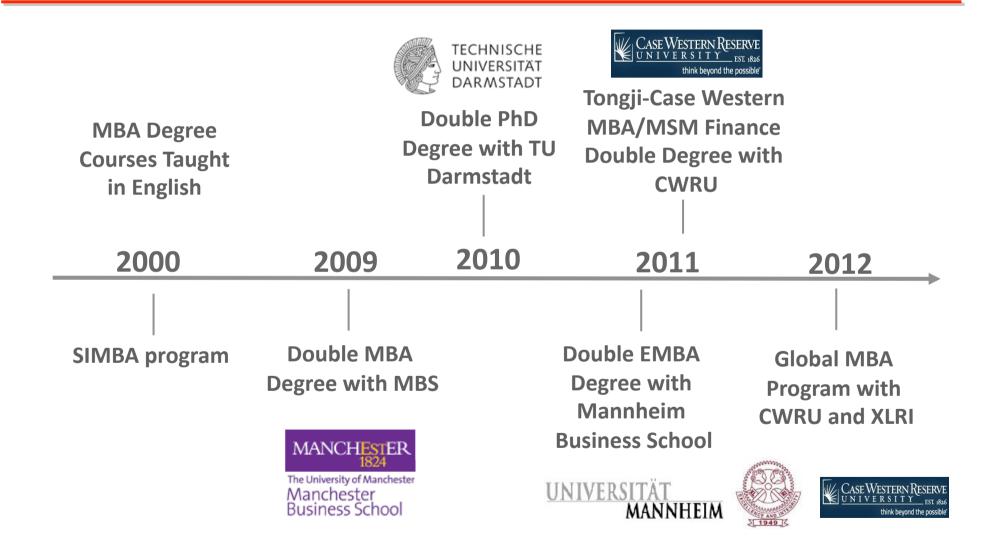

nable society.
- Mission of SEM: through undertaking research in focused areas of management and by establishing a network of academic exchange, SEM creates management knowledge to develop leading business professionals who are capable of solving practical problems for China and the world.





#### **Current Status of SEM**

SEM hosts 7000 students from 35 countries, has enjoyed a leading position in internationalization, corporate relations and applied research in China.

Attracts over 250 international students each year.







#### **Current Status of SEM**

- SEM enjoys an outstanding reputation for **applied research** and **consulting services** to businesses and government.
- The total value is among the Top 5 of Chinese business schools.









#### **Collaboration Partners**



# Shanghai---Pu Dong & Xin Tian Di





# Wish You a Memorable Stay in Shanghai!