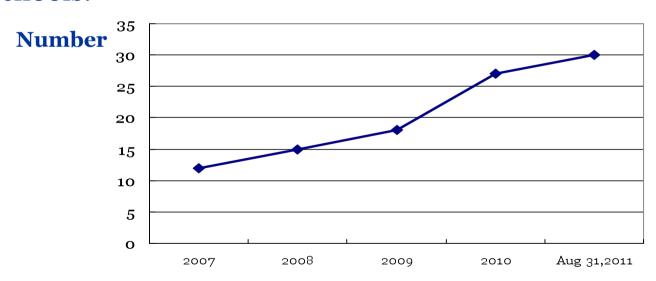

#### **Current Status of SEM**

SEM hosts 7000 students from 35 countries, has enjoyed a leading position in internationalization, corporate relations and applied research in China.

Attracts over 250 international students each year.

#### **Current Status of SEM**

- SEM enjoys an outstanding reputation for **applied research** and **consulting services** to businesses and government.
- The total value is among the Top 5 of Chinese business schools.